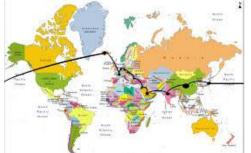

> Draw it- If you could travel anywhere at all, where would you go and how would you get there? Draw a map and label it clearly. Or draw your transport- would it be a new invention or something that already exists?