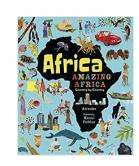

**Research it –** What can you find out about Africa and the places that Tom visits in The Boy who Biked the World? How will you present what you find out?

> Create it- Can you make a form of transport that you could use to travel the world? It can be anything at all, made of anything at all.