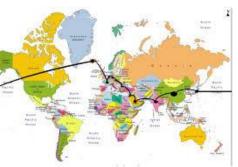

> Draw it- If you could travel anywhere at all, where would you go and how would you get there? Draw a map and label it clearly. Or draw your transport- would it be a new invention or something that already exists?